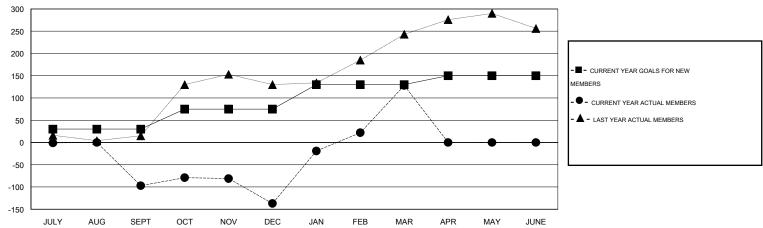

## **LOCATION PAKISTAN**

 $\mathsf{GMT}\;\mathsf{CA}\;6$ 

|               |                  | Clubs               |                            |                             |               |                    | Members                          |                              |                             |
|---------------|------------------|---------------------|----------------------------|-----------------------------|---------------|--------------------|----------------------------------|------------------------------|-----------------------------|
|               | RESU             | LTS FOR 2013-2014   |                            |                             |               | RESU               | JLTS FOR 2013-2014               |                              |                             |
| QUARTER       | NEW CLUB<br>GOAL | ACTUAL NEW<br>CLUBS | ACTUAL<br>DROPPED<br>CLUBS | ACTUAL NET<br>GAIN/<br>LOSS | QUARTER       | NEW MEMBER<br>GOAL | ACTUAL TOTAL<br>MEMBERS<br>ADDED | ACTUAL<br>DROPPED<br>MEMBERS | ACTUAL NET<br>GAIN/<br>LOSS |
| JULY/AUG/SEPT | 1                | 0                   | 0                          | 0                           | JULY/AUG/SEPT | 30                 | 38                               | 135                          | -97                         |
| OCT/NOV/DEC   | 1                | 0                   | 2                          | -2                          | OCT/NOV/DEC   | 45                 | 54                               | 94                           | -40                         |
| JAN/FEB/MAR   | 1                | 10                  | 0                          | 10                          | JAN/FEB/MAR   | 55                 | 278                              | 13                           | 265                         |
| APR/MAY/JUNE  | 1                | 0                   | 0                          | 0                           | APR/MAY/JUNE  | 20                 | 0                                | 0                            | 0                           |

#### GOALS AND ACTUAL MEMBERS CUMULATIVE

| DROPPED CLUBS: 2  DROPPED MEMBERS |                | 39 CLUBS OF 57 ADDED 1 OR MORE<br>NEW MEMBERS |                                       | <u>ON</u><br>1,269 (79.36%)<br>330 (20.64%) |
|-----------------------------------|----------------|-----------------------------------------------|---------------------------------------|---------------------------------------------|
| DECEASED CLUB CANCELLED OTHER     | 1<br>41<br>200 | CLICK HERE FOR HEALTH ASSESSMENT DATA         | FAMILY UNIT MEMBERS HEAD OF HOUSEHOLD | 9                                           |
| TOTAL                             | 242            |                                               | NON-HEAD OF HOUSEHOLD                 | 7                                           |