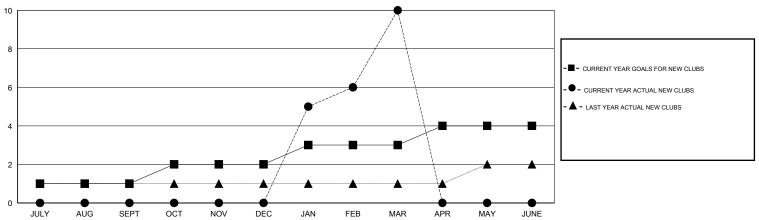

## **LOCATION PAKISTAN**

 $\mathsf{GMT}\;\mathsf{CA}\;6$ 

|               |                  | Clubs               |                            |                             |               |                    | Members                          |                              |                             |
|---------------|------------------|---------------------|----------------------------|-----------------------------|---------------|--------------------|----------------------------------|------------------------------|-----------------------------|
|               | RESU             | LTS FOR 2013-2014   |                            |                             |               | RESU               | JLTS FOR 2013-2014               |                              |                             |
| QUARTER       | NEW CLUB<br>GOAL | ACTUAL NEW<br>CLUBS | ACTUAL<br>DROPPED<br>CLUBS | ACTUAL NET<br>GAIN/<br>LOSS | QUARTER       | NEW MEMBER<br>GOAL | ACTUAL TOTAL<br>MEMBERS<br>ADDED | ACTUAL<br>DROPPED<br>MEMBERS | ACTUAL NET<br>GAIN/<br>LOSS |
| JULY/AUG/SEPT | 1                | 0                   | 0                          | 0                           | JULY/AUG/SEPT | 30                 | 38                               | 135                          | -97                         |
| OCT/NOV/DEC   | 1                | 0                   | 2                          | -2                          | OCT/NOV/DEC   | 45                 | 54                               | 94                           | -40                         |
| JAN/FEB/MAR   | 1                | 10                  | 0                          | 10                          | JAN/FEB/MAR   | 55                 | 278                              | 13                           | 265                         |
| APR/MAY/JUNE  | 1                | 0                   | 0                          | 0                           | APR/MAY/JUNE  | 20                 | 0                                | 0                            | 0                           |

#### GOALS AND ACTUAL NEW CLUBS CUMULATIVE